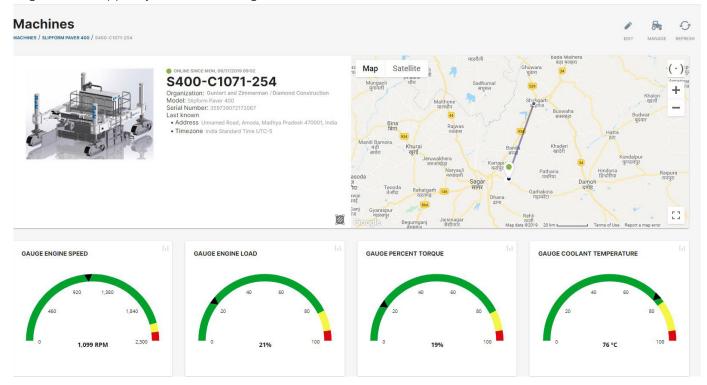

To benefit from the Artificial Intelligence (AI) tools and improve the utilization and efficiency of the paving equipment G&Z software engineers developed the knowledge-based, remote diagnostics and monitoring system called EGON Telematics. EGON Telematics receives and transmits data via global cellular network while storing it in the cloud.

This unique application allows contractors to reconfigure, diagnose and manage their fleet remotely. With the purchase of any G&Z paving equipment you can also obtain exclusive access to an online interface capable of being used to support your asset management and much more.

Powerful User Interface: The EGON Telematics access portal helps contractors understand the machine data to make timely, informed decisions;

Remote Satellite Connection: The wireless data exchange benefits of EGON Telematics are possible anywhere in the world: